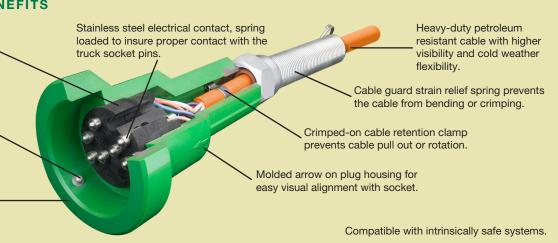

Scully plugs are made of heavy duty molded polyurethane with stainless steel contacts. The fuel resistant cables are available in 30' coiled or 20' straight styles. Scully plugs and cables are the product of years of industry experience and offer durable, efficient operation.

## FEATURES AND BENEFITS

Molded glass-reinforced, polycarbonate contact block with positive locator keyways for easy disassembly and/or reassembly.

Non-removable socket locator pins fitted directly into the plug housing.

Virtually indestructible polyurethane plug shell, color coded to match Scully truck sockets.

| 21818 |                                      |                                                                            | Contact                                                                                                   | Housing                                                                                                                               | Cable                                                                                                                                                             | Cable                                                                                                                                                                                       |
|-------|--------------------------------------|----------------------------------------------------------------------------|-----------------------------------------------------------------------------------------------------------|---------------------------------------------------------------------------------------------------------------------------------------|-------------------------------------------------------------------------------------------------------------------------------------------------------------------|---------------------------------------------------------------------------------------------------------------------------------------------------------------------------------------------|
| 2.0.0 | 20830                                | 20769                                                                      | 22290                                                                                                     | 22330                                                                                                                                 | 31097                                                                                                                                                             | 20834                                                                                                                                                                                       |
| 21831 | 21764                                | 21766                                                                      | 21772                                                                                                     | 22331                                                                                                                                 | 31099                                                                                                                                                             | 31098                                                                                                                                                                                       |
| 21821 | 21820                                | 21819                                                                      | 21772                                                                                                     | 22329                                                                                                                                 | 31099                                                                                                                                                             | 31098                                                                                                                                                                                       |
| 20403 | 31107                                | 20461                                                                      | N/A                                                                                                       | N/A                                                                                                                                   | 31097                                                                                                                                                             | 20834                                                                                                                                                                                       |
| 31092 | 20831                                | 20767                                                                      | 20758                                                                                                     | 22330                                                                                                                                 | 31097                                                                                                                                                             | 20834                                                                                                                                                                                       |
| 31494 | 32674                                | 22485                                                                      | 31506                                                                                                     | 22333                                                                                                                                 | N/A                                                                                                                                                               | 22431                                                                                                                                                                                       |
| N/A   | 22484                                | 22487                                                                      | 31506                                                                                                     | 31623                                                                                                                                 | N/A                                                                                                                                                               | 22431                                                                                                                                                                                       |
|       | SPECIALS                             | S                                                                          |                                                                                                           |                                                                                                                                       |                                                                                                                                                                   |                                                                                                                                                                                             |
|       | 21821<br>20403<br>e 31092<br>e 31494 | 21821 21820 20403 31107  e 31092 20831  e 31494 32674  N/A 22484  SPECIALS | 21821 21820 21819  20403 31107 20461  e 31092 20831 20767  e 31494 32674 22485  N/A 22484 22487  SPECIALS | 21821 21820 21819 21772  20403 31107 20461 N/A  e 31092 20831 20767 20758  e 31494 32674 22485 31506  N/A 22484 22487 31506  SPECIALS | 21821 21820 21819 21772 22329  20403 31107 20461 N/A N/A  e 31092 20831 20767 20758 22330  e 31494 32674 22485 31506 22333  N/A 22484 22487 31506 31623  SPECIALS | 21821 21820 21819 21772 22329 31099  20403 31107 20461 N/A N/A 31097  e 31092 20831 20767 20758 22330 31097  e 31494 32674 22485 31506 22333 N/A  N/A 22484 22487 31506 31623 N/A  SPECIALS |